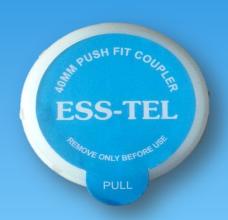

## 40mm Push Fit Coupler

Installation is fast and easy, no heat, glue or tools are required. Simply push the duct ends into the coupler for a locked and air-sealed assembly. The compact profile of the Coupler is well suited for use in pull boxes, vaults, or other limited-access areas such as narrow trenches. No metal is used hence it provides excellent corrosion resistance in buried or encased applications and also has desirable dielectric properties. The COUPLER is non-transparent and is UV stabilized.

## **Key Features are:**

- 1. No heat or tool required.
- 2. Push the ducts and it is air sealed ready.
  - 3. Corrosion Free
  - 4. UV Stabilized
  - 5. No metal part used.
- 6. Leak proof joints ensures safe cable blowing operation.
- 7. Our Couplers are tested before every dispatch and it can handle a pressure of 20 kg/cm2 and a weight of 300 Kg.